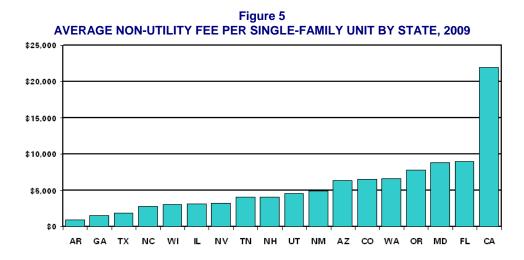

### **Average Fees by State**

Average single-family impact fees, excluding water and wastewater utility fees, are illustrated for states with at least four jurisdictions included in the 2009 survey in Figure 5. Total fees for the majority of states start at less than \$1,000 in Arkansas and, with the exception of three states, peak at under \$7,000. It is not a coincidence that the three states with the highest fees – California, Florida and Maryland – are all states with large numbers of school impact fees, which as seen earlier are the highest facility fee per single-family unit. The average total single-family fee in California (\$21,964) is more than double that of the second-highest state, Florida (\$8,974). It is probably also not a coincidence that the states with the most jurisdictions charging fees are also the states with the highest fees.