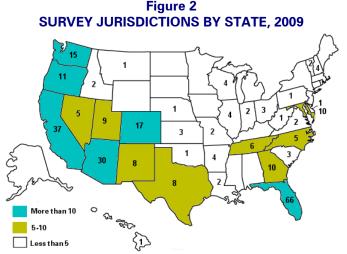

# Fee Incidence by State

As noted earlier, this survey is opportunistic, so the number of jurisdictions represented in the survey is not proportional to the actual incidence of impact fees. Nevertheless, the survey jurisdictions do provide some indication of the states where impact fees are most common. The 2009 survey includes 281 jurisdictions. Not surprisingly, the surveyed jurisdictions are concentrated in the South and West, especially Washington, Oregon, California, Arizona, Colorado and Florida (see Figure 2).