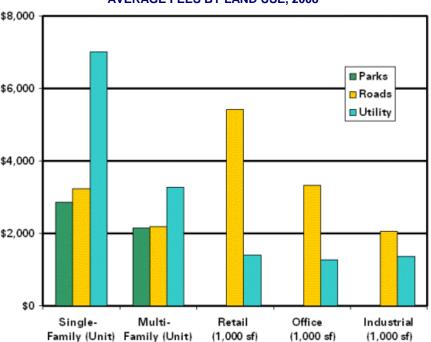

### **Average Fees by Land Use**

Average impact fees by land use type are presented in Table 2 and illustrated in Figure 4. Except in the few states where school fees are charged,<sup>3</sup> road, park and utility fees are the primary components of total fees for residential land uses. Other types of fees tend to be small (fire, police, library) or infrequently charged (general government or drainage). For nonresidential land uses, park fees are seldom charged, and road and utility fees are the dominant components of \$2,000 the total fee.