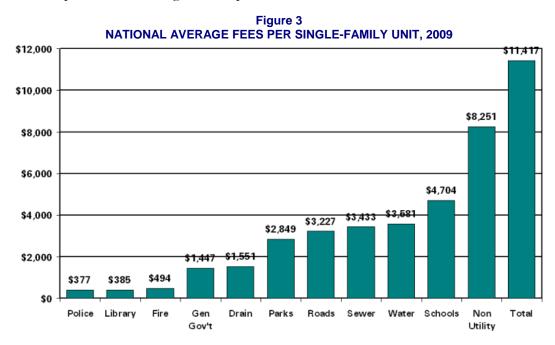

### **Average Fees by Facility Type**

Average impact fees per single-family detached dwelling by type of facility are graphically illustrated in Figure 3. The total amount of impact fees charged by jurisdictions surveyed in 2009 averages \$11,417. Excluding utility fees, the average total fee is \$8,251. School impact fees, although not charged in many states, are the highest, followed by water, wastewater, road and park impact fees. Police, fire and library fees, on the other hand, tend to be relatively low. General government facility impact fees and stormwater drainage impact fees are relatively uncommonly charged--general government fees are not authorized in most states, and drainage fees are difficult to implement because they generally must be based on a comprehensive drainage master plan.